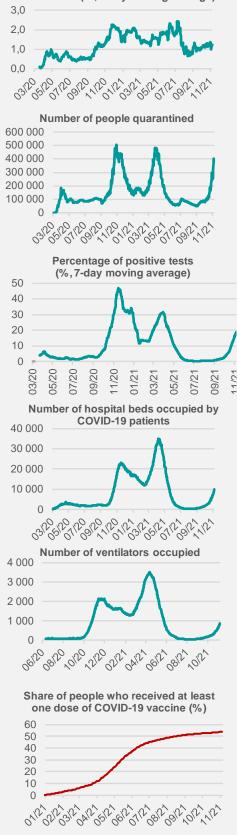

## **Credit Agricole Covid-19 Dashboard - Poland**

Number of coronavirus-related deaths as percentage of people hospitalized due to COVID-19 (%, 7-day moving average)