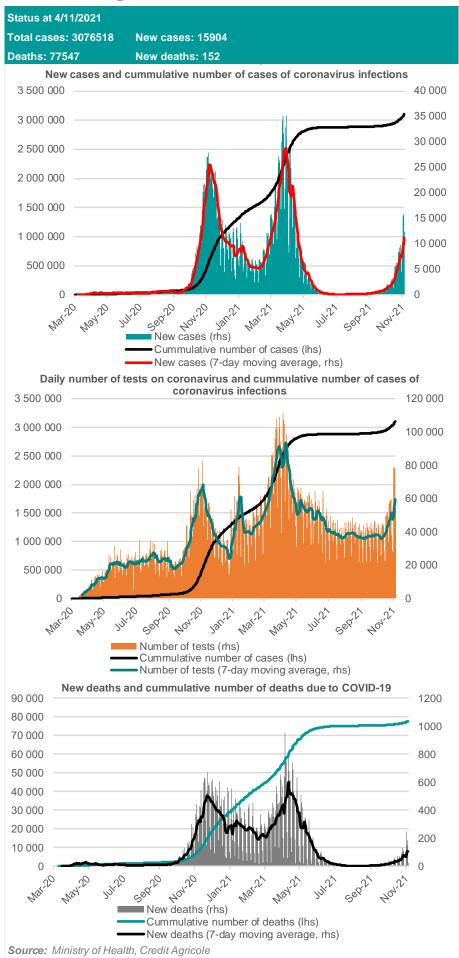

## **Credit Agricole Covid-19 Dashboard - Poland**

Number of coronavirus-related deaths as percentage of people hospitalized due to COVID-19 (%, 7-day moving average)