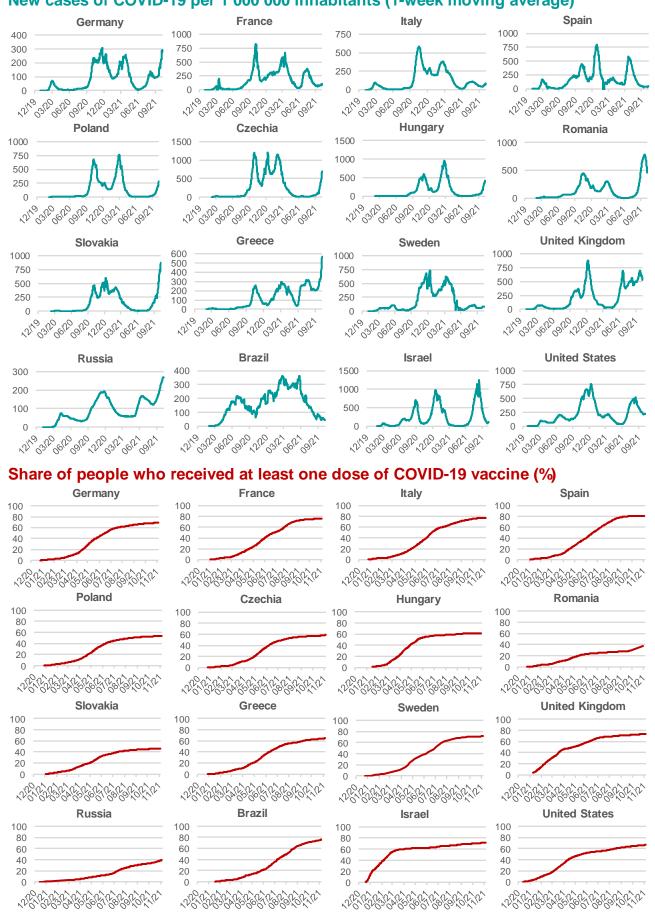

## Credit Agricole Covid-19 Dashboard - World

## New cases of COVID-19 per 1 000 000 inhabitants (1-week moving average)

Source: Our World In Data, Credit Agricole

This document is a quantitative report on the course of the pandemic. It has been prepared with due diligence, using objective information from verified sources indicated in the report. This material is for information purposes only, constitutes a mere presentation of the matters discussed herein and may not be treated as a recommendation to enter into any transactions or make any decisions. Credit Agricole Bank Polska S.A. will not accept any responsibility for the data contained in the material.