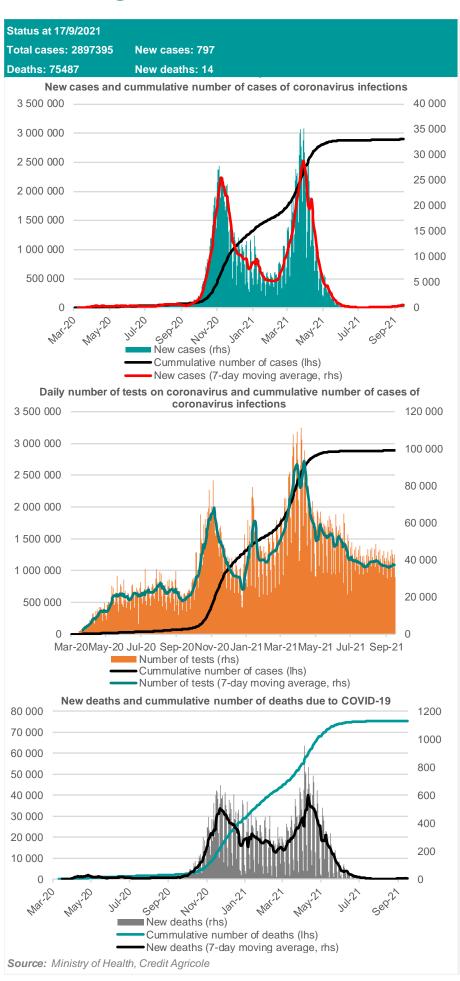

## **Credit Agricole Covid-19 Dashboard - Poland**



percentage of people hospitalized due to COVID-19 (%, 7-day moving average) 3,0 2,0 1,0 0,0 03125 1201203120512 Number of people quarantined 600 000 500 000 400 000 300 000 200 000 100 000 C 03125 0112 12 Percentage of positive tests (%,7-day moving average) 50 40 30 20 10 0 03120 SE THE SE THE THE SE STATE Number of hospital beds occupied by COVID-19 patients 40 000 30,000 20 000 10 000 07120 1120 03120 012 6312 0512 0712 Number of ventilators occupied 4 0 0 0 3 000 2 0 0 0 1 000 0 06120 822,012,212,0212,0412,0812,0812 Share of people who received at least one dose of COVID-19 vaccine (%) 60 50 40 30 20 10  $\cap$ 012 022 0312 0412 0512 0612 0112 0812 092

Number of coronavirus-related deaths as

## Credit Agricole Covid-19 Dashboard - World

## New cases of COVID-19 per 1 000 000 inhab