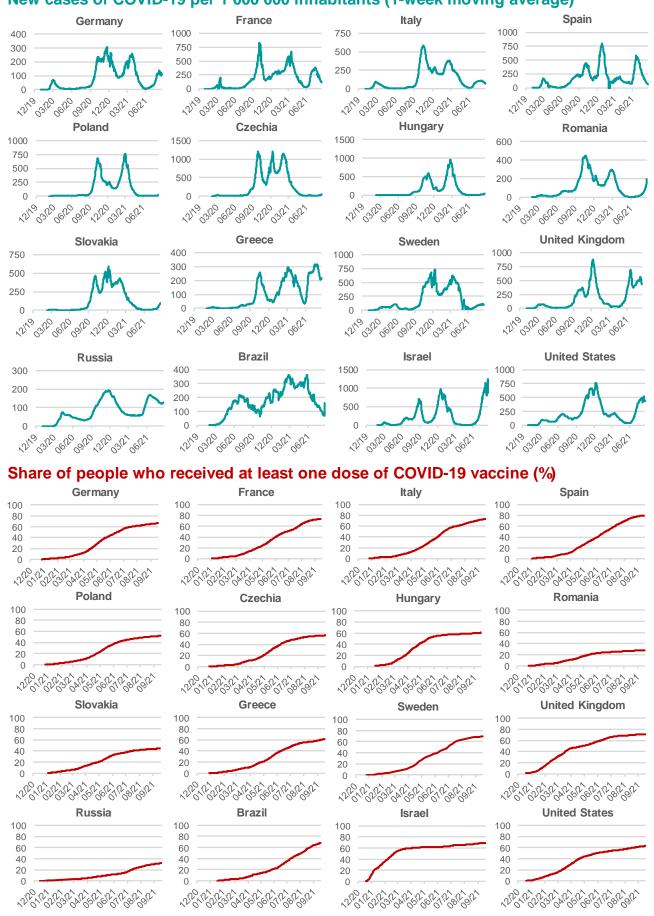

## New cases of COVID-19 per 1 000 000 inhabitants (1-week moving average)

Source: Our World In Data, Credit Agricole

This document is a quantitative report on the course of the pandemic. It has been prepared with due diligence, using objective information from verified sources indicated in the report. This material is for information purposes only, constitutes a mere presentation of the matters discussed herein and may not be treated as a recommendation to enter into any transactions or make any decisions. Credit Agricole Bank Polska S.A. will not accept any responsibility for the data contained in the material.