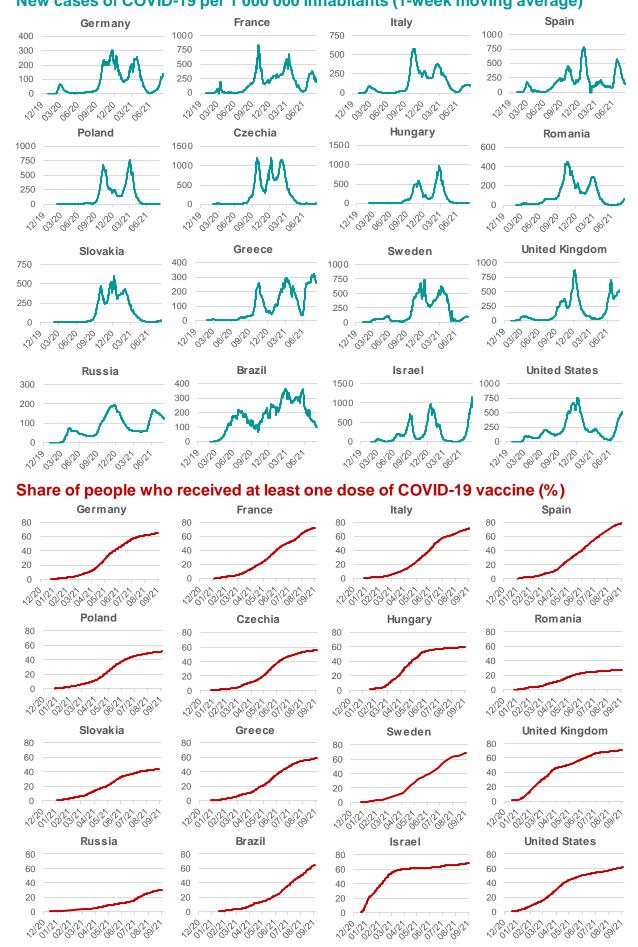

## **Credit Agricole Covid-19 Dashboard - World** New cases of COVID-19 per 1 000 000 inhabitants (1-week moving average)

Source: Our World In Data, Credit Agricole This document is a quantitative report on the course of the pandemic. It has been prepared with due diligence, using objective information from verified sources indicated in the report. This material is for information purposes only, constitutes a mere presentation of the matters discussed herein and may not be treated as a recommendation to enter into any transactions or make any decisions. Credit Agricole Bank Polska S.A. will not accept any responsibility for the data contained in the material.