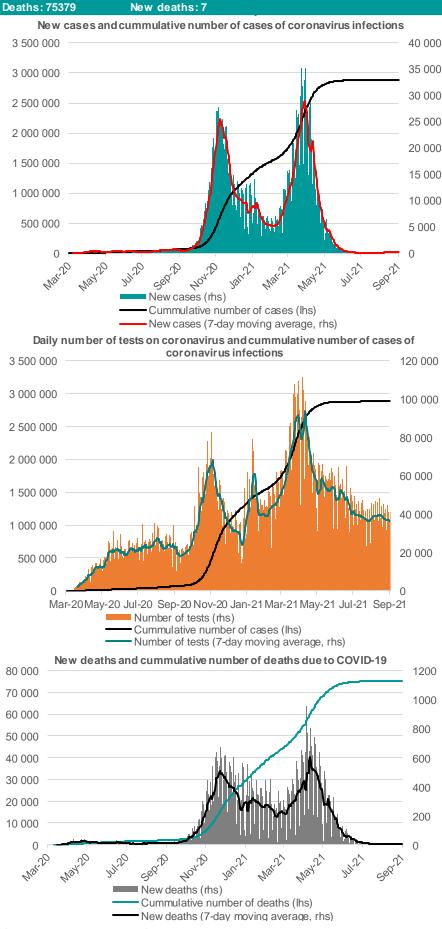

## **Credit Agricole Covid-19 Dashboard - Poland**

First doses of vaccines: 19363616

Source: Ministry of Health, Credit Agricole

Number of coronavirus-related deaths as percentage of people hospitalized due to COVID-19 (%, 7-day moving average)