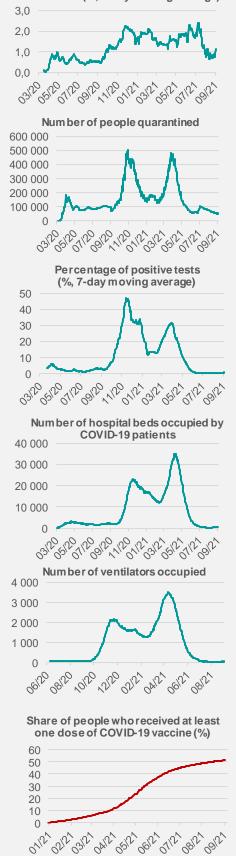

## **Credit Agricole Covid-19 Dashboard - Poland**

First doses of vaccines: 19363616

Source: Ministry of Health, Credit Agricole

Number of coronavirus-related deaths as percentage of people hospitalized due to COVID-19 (%, 7-day moving average)