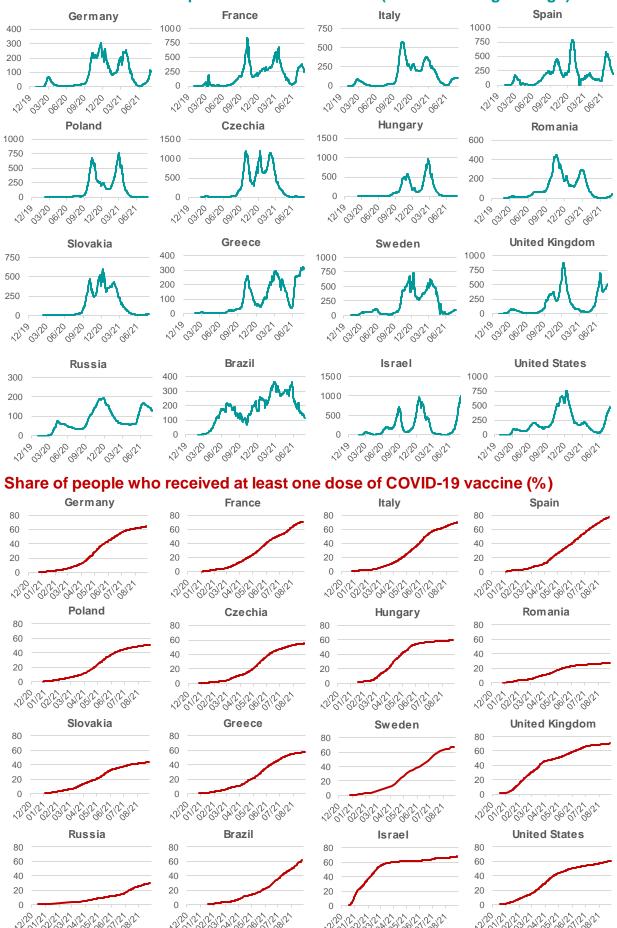

## Credit Agricole Covid-19 Dashboard - World

New cases of COVID-19 per 1 000 000 inhabitants (1-week moving average)

Source: Our World In Data, Credit Agricole
This document is a quantitative report on the course of the pandemic. It has been prepared with due diligence, using objective information from verified sources indicated in the report. This material is for information purposes only, constitutes a mere presentation of the matters discussed herein and may not be treated as a recommendation to enter into any transactions or make any decisions. Credit Agricole Bank Polska S.A. will not accept any responsibility for the data contained in the material.