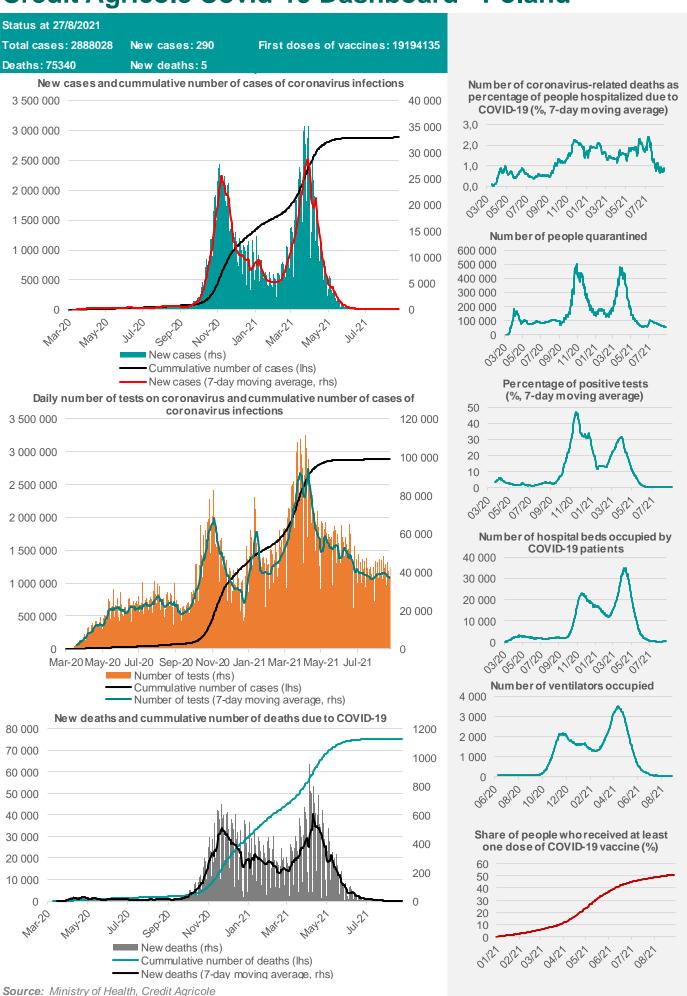

## Credit Agricole Covid-19 Dashboard - Poland



## Credit Agricole Covid-19 Dashboard - World

New cases of COVID-19 per 1 000 000 inhabitants (1-week moving average)



Source: Our World In Data, Credit Agricole
This document is a quantitative report on the course of the pandemic. It has been prepared with due diligence, using objective information from verified sources indicated in the report. This material is for information purposes only, constitutes a mere presentation of the matters discussed herein and may not be treated as a recommendation to enter into any transactions or make any decisions. Credit Agricole Bank Polska S.A. will not accept any responsibility for the data contained in the material.