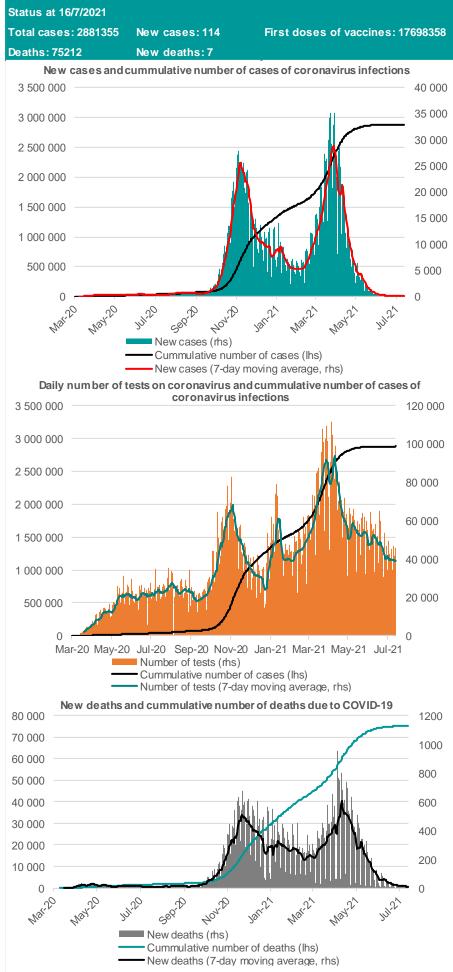

## **Credit Agricole Covid-19 Dashboard - Poland**

50 40 30 20 10 0 01121 2121 03121 04121 05121 06121 07/21

Share of people who received at least one dose of COVID-19 vaccine (%)

10120 12120 02121 04121 06121