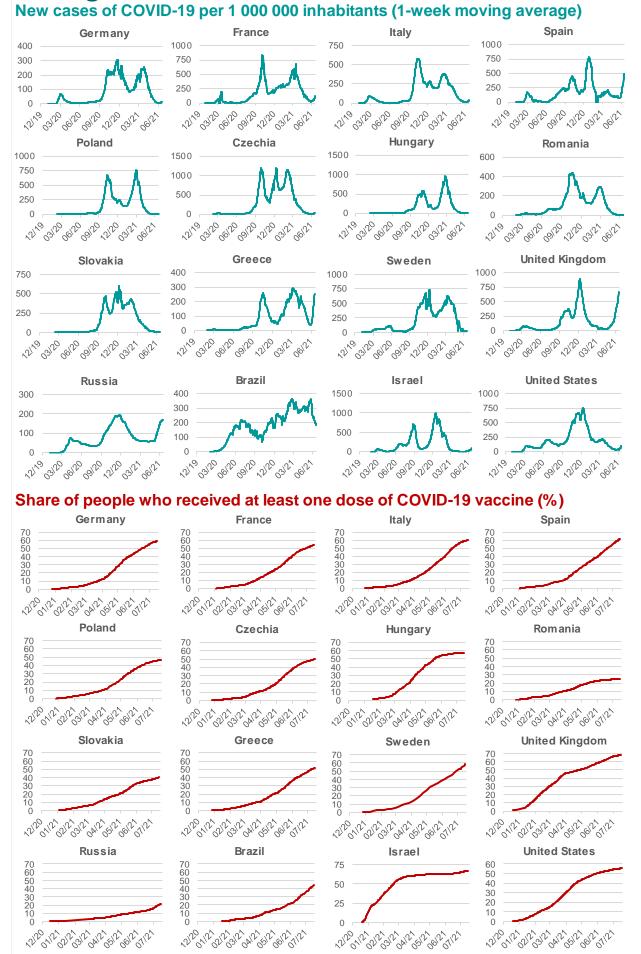

## **Credit Agricole Covid-19 Dashboard - World**

Source: Our World In Data, Credit Agricole ocument is a quantitative report on the course of the pander

This docum pandemic. It has been prepared with due diligence, using objective information from verified sources indicated in the report. This material is for information purposes only, constitutes a mere presentation of the matters discussed herein and may not be treated as a recommendation to enter into any transactions or make any decisions. Credit Agricole Bank Polska S.A. will not accept any responsibility for the data contained in the material.