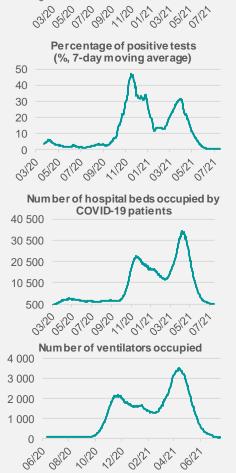

06120

Number of coronavirus-related deaths as percentage of people hospitalized due to

COVID-19 (%, 7-day moving average)

Number of people quarantined

09120 1120 0112 0312

3,0

2,0

1.0

0,0

03120

600 000

500 000 400 000

300 000 200 000

100 000