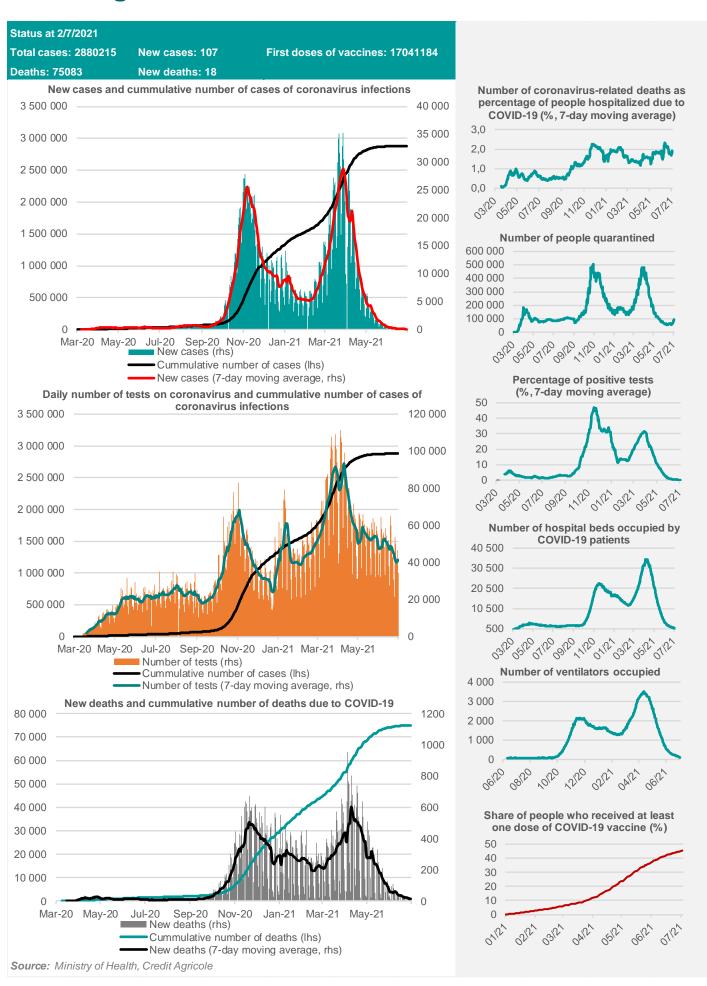

## Credit Agricole Covid-19 Dashboard - Poland



## Credit Agricole Covid-19 Dashboard - World



This document is a quantitative report on the course of the pandemic. It has been prepared with due diligence, using objective information from verified sources indicated in the report. This material is for information purposes only, constitutes a mere presentation of the matters discussed herein and may not be treated as a recommendation to enter into any transactions or make any decisions. Credit Agricole Bank Polska S.A. will not accept any responsibility for the data contained in the material.