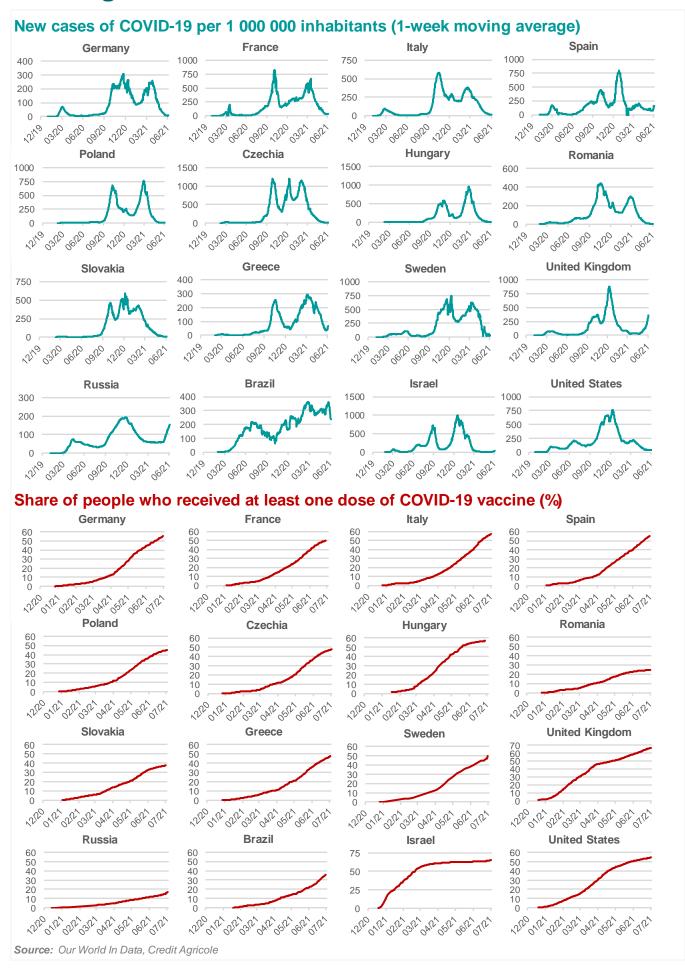

## Credit Agricole Covid-19 Dashboard - World

This document is a quantitative report on the course of the pandemic. It has been prepared with due diligence, using objective information from verified sources indicated in the report. This material is for information purposes only, constitutes a mere presentation of the matters discussed herein and may not be treated as a recommendation to enter into any transactions or make any decisions. Credit Agricole Bank Polska S.A. will not accept any responsibility for the data contained in the material.