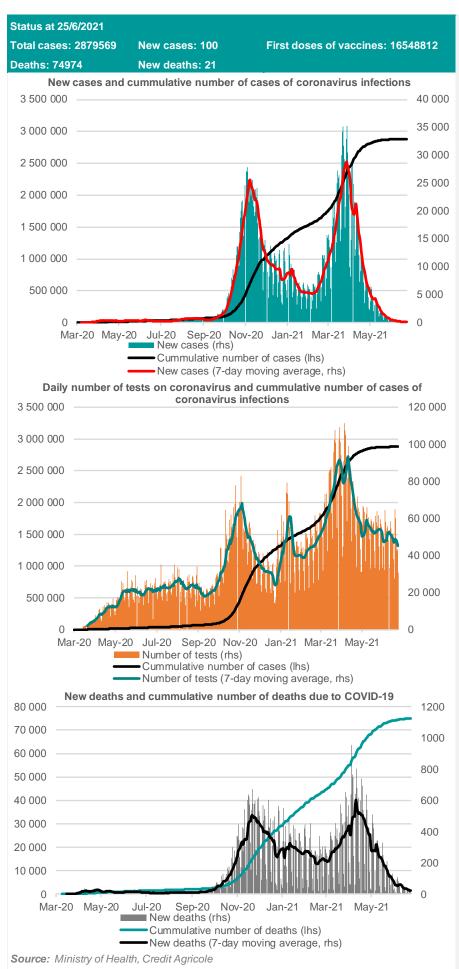

## **Credit Agricole Covid-19 Dashboard - Poland**

Number of coronavirus-related deaths as percentage of people hospitalized due to

COVID-19 (%, 7-day moving average)

3.0