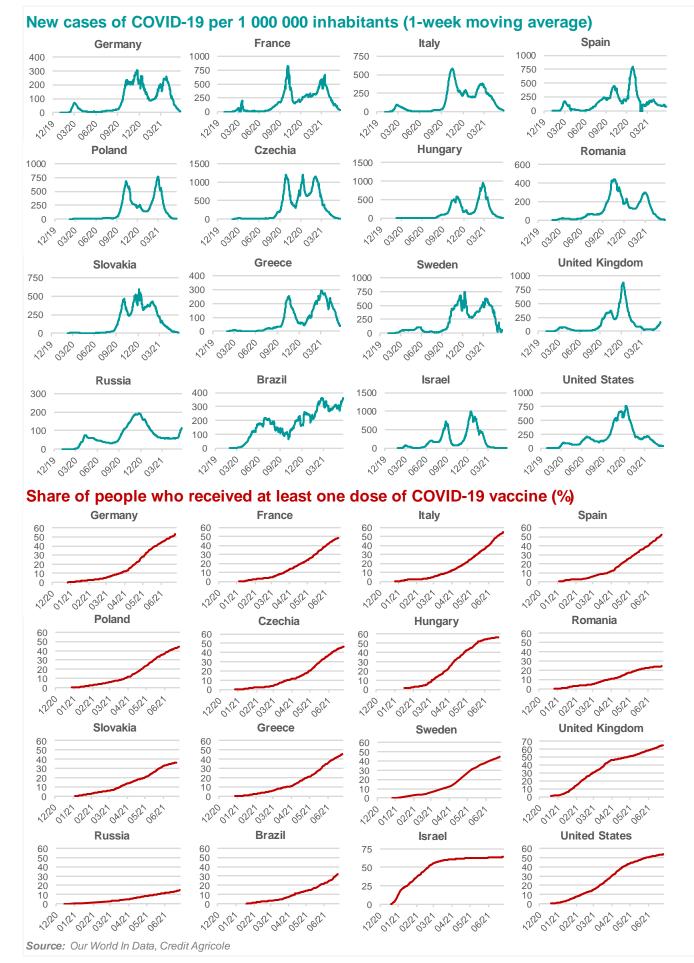

## **Credit Agricole Covid-19 Dashboard - World**

This document is a quantitative report on the course of the pandemic. It has been prepared with due diligence, using objective information from verified sources indicated in the report. This material is for information purposes only, constitutes a mere presentation of the matters discussed herein and may not be treated as a recommendation to enter into any transactions or make any decisions. Credit Agricole Bank Polska S.A. will not accept any responsibility for the data contained in the material.