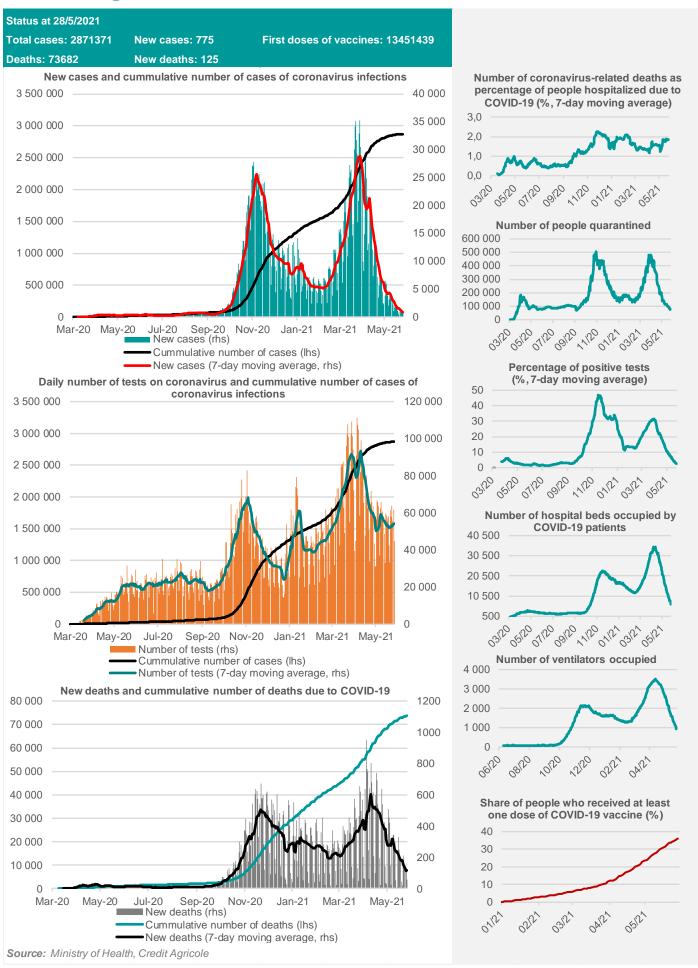

## Credit Agricole Covid-19 Dashboard - Poland



## Credit Agricole Covid-19 Dashboard - World



This document is a quantitative report on the course of the pandemic. It has been prepared with due diligence, using objective information from verified sources indicated in the report. This material is for information purposes only, constitutes a mere presentation of the matters discussed herein and may not be treated as a recommendation to enter into any transactions or make any decisions. Credit Agricole Bank Polska S.A. will not accept any responsibility for the data contained in the material.