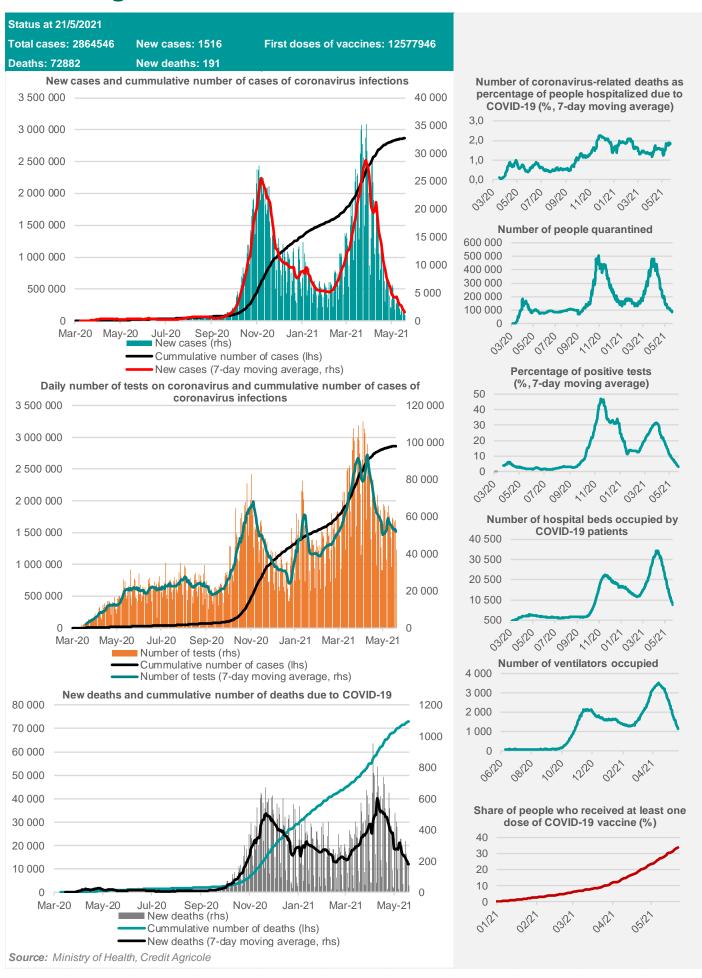

## Credit Agricole Covid-19 Dashboard - Poland



## Credit Agricole Covid-19 Dashboard - World



This document is a quantitative report on the course of the pandemic. It has been prepared with due diligence, using objective information from verified sources indicated in the report. This material is for information purposes only, constitutes a mere presentation of the matters discussed herein and may not be treated as a recommendation to enter into any transactions or make any decisions. Credit Agricole Bank Polska S.A. will not accept any responsibility for the data contained in the material.