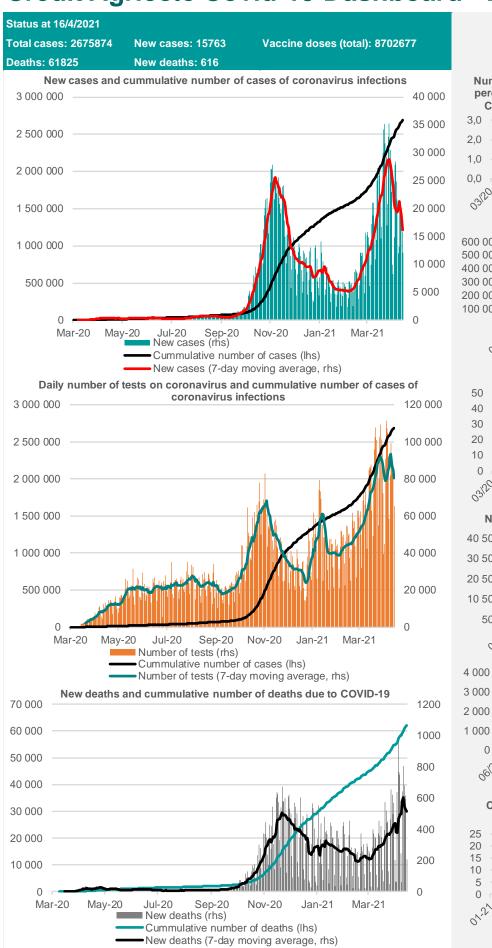

## **Credit Agricole Covid-19 Dashboard - Poland**

Number of coronavirus-related deaths as percentage of people hospitalized due to COVID-19 (%, 7-day moving average)

Source: Ministry of Health, Credit Agricole