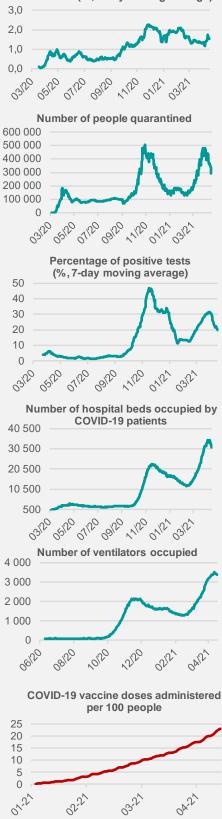

## **Credit Agricole Covid-19 Dashboard - Poland**

Number of coronavirus-related deaths as percentage of people hospitalized due to COVID-19 (%, 7-day moving average)

Source: Ministry of Health, Credit Agricole