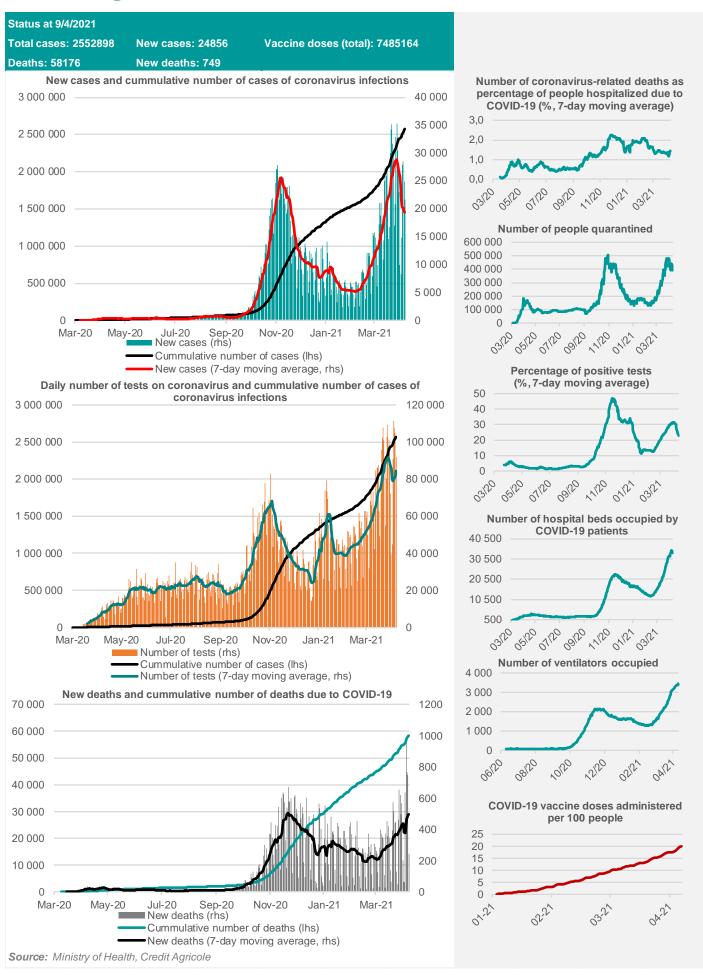

## Credit Agricole Covid-19 Dashboard - Poland



## Credit Agricole Covid-19 Dashboard - World



This document is a quantitative report on the course of the pandemic. It has been prepared with due diligence, using objective information from verified sources indicated in the report. This material is for information purposes only, constitutes a mere presentation of the matters discussed herein and may not be treated as a recommendation to enter into any transactions or make any decisions. Credit Agricole Bank Polska S.A. will not accept any responsibility for the data contained in the material.